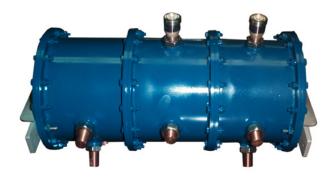

#### **Overview**

UBS' DAB L-band bandpass filters are custom designed for channelized applications requiring high levels of rejection near the operating band of interest.

The cavities are fabricated from Invar to provide excellent temperature stability and are silver plated for low loss.

Our DAB L-Band filters have been designed to meet the Eureka 147 mask specifications.

Available models include; four, six and eight-pole dual mode designs.

## **L-Band Filter Specifications**

| Center Frequency                                       | 1452 MHz - 1492 MHz                     |
|--------------------------------------------------------|-----------------------------------------|
| Insertion Loss:<br>at Center Frequency<br>at ±0.77 MHz | 0.7 dB max<br>1.0 dB max.               |
| Rejection at $\pm 1.8$ MHz                             | 30 dB min.                              |
| VSWR                                                   | 1.20:1                                  |
| Average Power Handling                                 | Up to 2 kW (connector dependent)        |
| Connectors                                             | 7/16 DIN-type, 7/8' or 5/8'             |
| Dimensions                                             | 17" (L) x 9" (OD) (excludes connectors) |