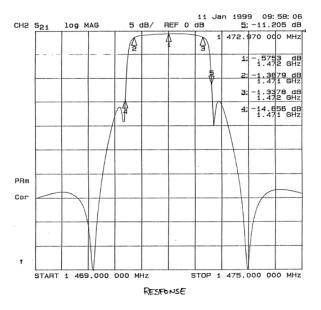

|--------------------------------------------------------|-----------------------------------------|
| Insertion Loss:<br>at Center Frequency<br>at ±0.77 MHz | 0.7 dB max<br>1.0 dB max.               |
| Rejection at $\pm 1.8$ MHz                             | 30 dB min.                              |
| VSWR                                                   | 1.20:1                                  |
| Average Power Handling                                 | Up to 2 kW (connector dependent)        |
| Connectors                                             | 7/16 DIN-type, 7/8' or 5/8'             |
| Dimensions                                             | 17" (L) x 9" (OD) (excludes connectors) |

(specifications are subject to change without notice)

#### **Typical Frequency Response**



# **General Filter Specifications**

| Center Frequency   | 2 to 20 GHz                      |
|--------------------|----------------------------------|
| Number of Cavities | 2 to 4                           |
| Passband           | 2 MHz to 30 MHz                  |
| Insertion Loss     | 0.3 to 1.2 dB typ.               |
| Rejection          | Consult Factory                  |
| Input/Output Ports | Coaxila Connectors or WG flanges |

VER 2.0 November 25, 2009

Head Office - 400 Spinnaker Way - Vaughan - Ontario - Canada - L4K 5Y9 - Tel: 905 669 8533 - North America Toll Free: 1 877 669 8533 - www.uniquesys.com - Email: sales@uniquesys.com