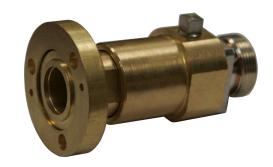

## **Part Description**

UBS offers a standard line of precision 7/8" EIA, swivel flange, coax adapters for use in rigid and coaxial air-line transmission systems. Each adapter includes an anchor insulator connector, o-ring, hardware and optional 1/8" NPT gas inlet port.