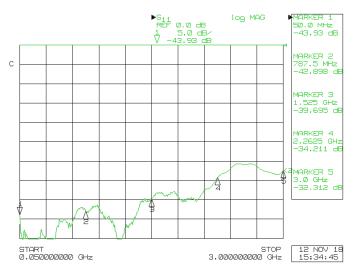

n anchor insulator connector, o-ring, hardware and optional 1/8" NPT gas inlet port.

### **Ordering Data**



#### **Electrical Specification**

| Operating Frequency | 0 to 3000 MHz  |
|---------------------|----------------|
| Insertion Loss      | 0.05 dB        |
| VSWR                | 1.10:1 typical |
| Impedance           | 50 ohm         |
| Flange              | 7/8" EIA       |

### **Connector Style**

| Style | N          |
|-------|------------|
|       | 7/16 DIN   |
| Туре  | M - Male   |
|       | F - Female |

#### Mechanical

| Pressurization | P - Pressurized<br>NP - Non-Pressureized |
|----------------|------------------------------------------|
| Material       | Brass                                    |
| Finish         | Clear irridite                           |



Typical Return Loss (with 7/16 DIN connector)