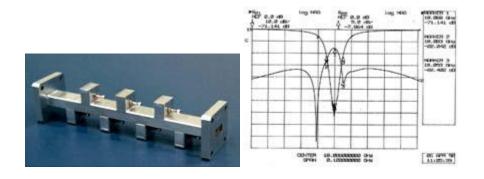

## Waveguide Bandstop Notch Filter

UBS offers bandstop filters in available waveguide sizes from WR28 to WR650 covering the frequency spectrum from 1.14 GHz to 40 GHz. Our bandstop designs exhibit high notch attenuation while maintaining low pass-band insertion loss. Increased notch attenuation is simply accomplished by the addition of more resonator sections to the design. Our designs can incorporate 3 to 11 resonator sections to satisfy the most stringent requirements. Available construction material includes bronze, aluminum or invar. Please consult our sales department for further details.

## **Specifications**

| A                                                    | vailable Frequency    | 1.14 GHz - 40 GHz                                  |
|------------------------------------------------------|-----------------------|----------------------------------------------------|
| A                                                    | valable Bandwidth     | Up to 12%                                          |
| lr                                                   | nsertion Loss         | 0.5 - 2.0 dB (depending on the number of sections) |
| S                                                    | Stop Band Attenuation | Consult Factory                                    |
| Ν                                                    | lumber of Resonator   | 3 TO 11                                            |
| S                                                    | Sections available    |                                                    |
| V                                                    | /SWR                  | 1.30:1                                             |
| S                                                    | Standard W/G          | WR28 to WR650                                      |
| D                                                    | Dimensions            | Consult Factory                                    |
| *Specifications are subject to change without notice |                       |                                                    |